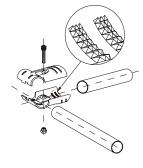

## **Applications**

Flow Racks Special Flow Racks **Trolleys** Super Markets

Kanban Systems

**Pipes** Metal Joints Plastic Joints Roller Tracks Accessories Casters

The pipe racking division of Alstrut consists of steel tubes that could be plastic or powder coated, as well as stainless steel and electrically conductive (esd) in nature. These tubes are available in varying dimensions (wall thickness 0.7 - 2 mm; diameter 28 - 32 mm) and different colours.

In order to complete the system, connectors and accessories can be chosen from the wide range available, including wheels, leveling feet, roller tracks, fasteners, mounting brackets etc.

Installation, modification and extension of the system is very simple due to the reusable nature of the components thus giving the flexibility of design and change.