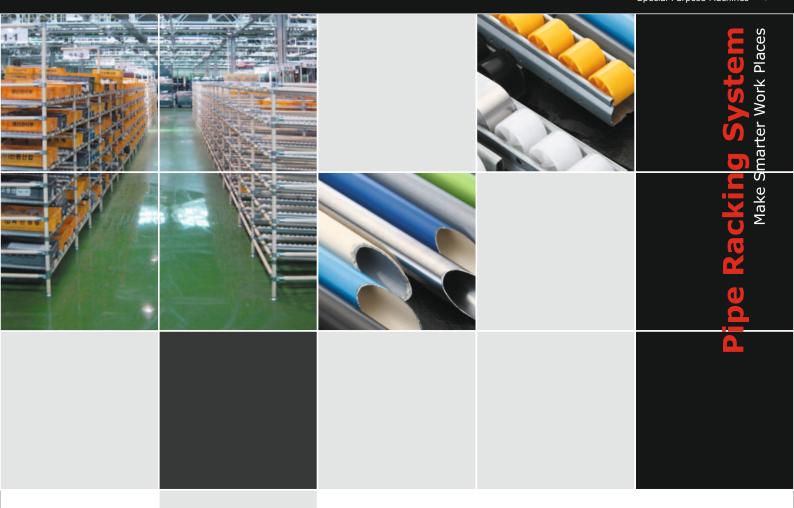

## **Applications**

Flow Racks Special Flow Racks **Trolleys** Super Markets

Kanban Systems

**Pipes** Metal Joints Plastic Joints Roller Tracks Accessories Casters

The pipe racking division of Alstrut consists of steel tubes that could be plastic or powder coated, as well as stainless steel and electrically conductive (esd) in nature. These tubes are available in varying dimensions (wall thickness 0.7 - 2 mm; diameter 28 - 32 mm) and different colours.

In order to complete the system, connectors and accessories can be chosen from the wide range available, including wheels, leveling feet, roller tracks, fasteners, mounting brackets etc.

Installation, modification and extension of the system is very simple due to the reusable nature of the components thus giving the flexibility of design and change.