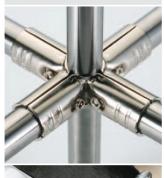

## **Applications**

Flow Racks Special Flow Racks **Trolleys** Super Markets

Kanban Systems

**Pipes** Metal Joints Plastic Joints Roller Tracks Accessories Casters

The pipe racking division of Alstrut consists of steel tubes that could be plastic or powder coated, as well as stainless steel and electrically conductive (esd) in nature. These tubes are available in varying dimensions (wall thickness 0.7 - 2 mm; diameter 28 - 32 mm) and different colours.

In order to complete the system, connectors and accessories can be chosen from the wide range available, including wheels, leveling feet, roller tracks, fasteners, mounting brackets etc.

Installation, modification and extension of the system is very simple due to the reusable nature of the components thus giving the flexibility of design and change.