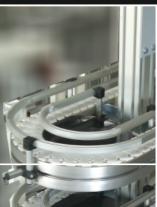

The acetal co-polymer chain is the backbone of every conveyor designed to make sharp radius either horizontal or vertical with every low friction, low noise and high cleanliness. The conveyor beam, support structure, guide rail and some other accessories are made from anodized aluminium alloy. Alstrut provides MODU conveyors of various sizes for different applications. The range of conveyors starts from 63mm to 225mm chain.

In the conventional conveyor system normally the belt & roller are difficult to install and dismantle, expensive to build and maintain, and can not be reconfigured. In line with the Alstrut's key elements 'design for assembly', 'design for flexibility', 'design for aesthetics', solutions offered by the MODU conveyors are flexible, which makes it cost effective.