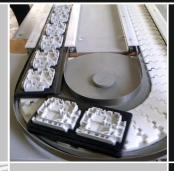

The acetal co-polymer chain is the backbone of every conveyor designed to make sharp radius either horizontal or vertical with every low friction, low noise and high cleanliness. The conveyor beam, support structure, guide rail and some other accessories are made from anodized aluminium alloy. Alstrut provides MODU conveyors of various sizes for different applications. The range of conveyors starts from 63mm to 225mm chain.

In the conventional conveyor system normally the belt & roller are difficult to install and dismantle, expensive to build and maintain, and can not be reconfigured. In line with the Alstrut's key elements 'design for assembly', 'design for flexibility', 'design for aesthetics', solutions offered by the MODU conveyors are flexible, which makes it cost effective.