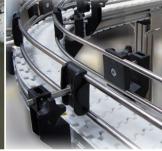

The acetal co-polymer chain is the backbone of every conveyor designed to make sharp radius either horizontal or vertical with every low friction, low noise and high cleanliness. The conveyor beam, support structure, guide rail and some other accessories are made from anodized aluminium alloy. Alstrut provides MODU conveyors of various sizes for different applications. The range of conveyors starts from 63mm to 225mm chain.

In the conventional conveyor system normally the belt & roller are difficult to install and dismantle, expensive to build and maintain, and can not be reconfigured. In line with the Alstrut's key elements 'design for assembly', 'design for flexibility', 'design for aesthetics', solutions offered by the MODU conveyors are flexible, which makes it cost effective.