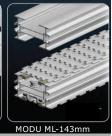

The acetal co-polymer chain is the backbone of every conveyor designed to make sharp radius either horizontal or vertical with every low friction, low noise and high cleanliness. The conveyor beam, support structure, guide rail and some other accessories are made from anodized aluminium alloy. Alstrut provides MODU conveyors of various sizes for different applications. The range of conveyors starts from 63mm to 225mm chain.