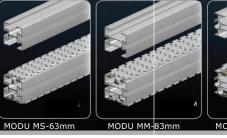

The acetal co-polymer chain is the backbone of every conveyor designed to make sharp radius either horizontal or vertical with every low friction, low noise and high cleanliness. The conveyor beam, support structure, guide rail and some other accessories are made from anodized aluminium alloy. Alstrut provides MODU conveyors of various sizes for different applications. The range of conveyors starts from 63mm to 225mm chain.