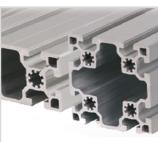

Alstrut, the term coined to indicate aluminium struts, offers a wide range of profiles with high dimensional precision that can be used for building different types of structures. Standardization in the design of the Alstrut profiles, supplemented with a wide range of accessories facilitates quick assembly of a variety of structures. The surface of Alstrut profiles has been specially anodized to minimize scratches, eliminating the need for surface finishing on completion of assembly.